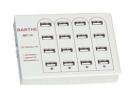

Supervision system

Data backup and tablets reset

Student tablets **BARTHE** 

From 7" to 10", Android Student configuration Blocking settings access

Multi chargeur MC16

Charge up to 16 tablets simultaneously. 30 min charge = 1 h of battery life