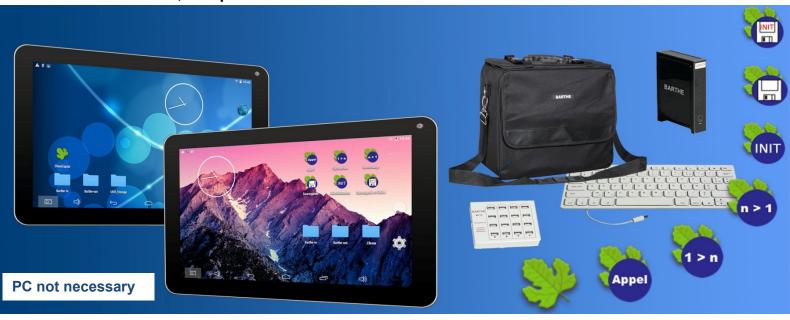

## **BARTHE** Tab, complete and stand-alone tablets solution in the classroom

The **BARTHE** Tab system is made up of many applications allowing the classroom management:

**Distribution/Collection of students'** work

Supervision system

Data backup and tablets reset

Student tablets **BARTHE** 

From 7" to 10", Android Student configuration Blocking settings access

Multi chargeur MC16

Charge up to 16 tablets simultaneously. 30 min charge = 1 h of battery life

**Damoclès** unit

Independent WiFi network Data storage onto a flash drive Internet connexion available

Flight Case BARTHE

For the transport of the mobile class in all the rooms

Non-contractual photos

**Teacher Tablet BARTHE** 

From 7" to 10", Android Teacher configuration Classroom management

Wired keyboard BARTHE (Optional)

Micro USB

No installation required

Comming soon: The **BARTHE** Tab version compatible with every tablets et Smartphones.